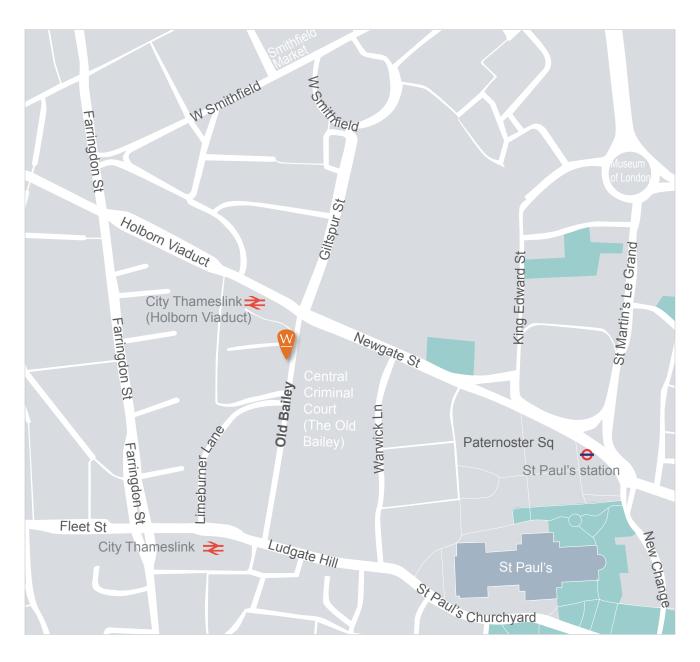

## Withers LLP, 20 Old Bailey, London EC4M 7AN, UK, +44 20 7597 6000

Our London office is based directly opposite the Central Criminal Court in the Old Bailey, The northern exit from City Thameslink station emerges directly behind us – the southern exit being in Ludgate Hill. The closest car parking is in Smithfield Market and is metered from 2.30 pm when the market closes. The underground stations of Farringdon, St Paul's and Blackfriars are each about five minutes' walk. We hope this helps you find us with ease but if not, please call us on +44 20 7597 6000.