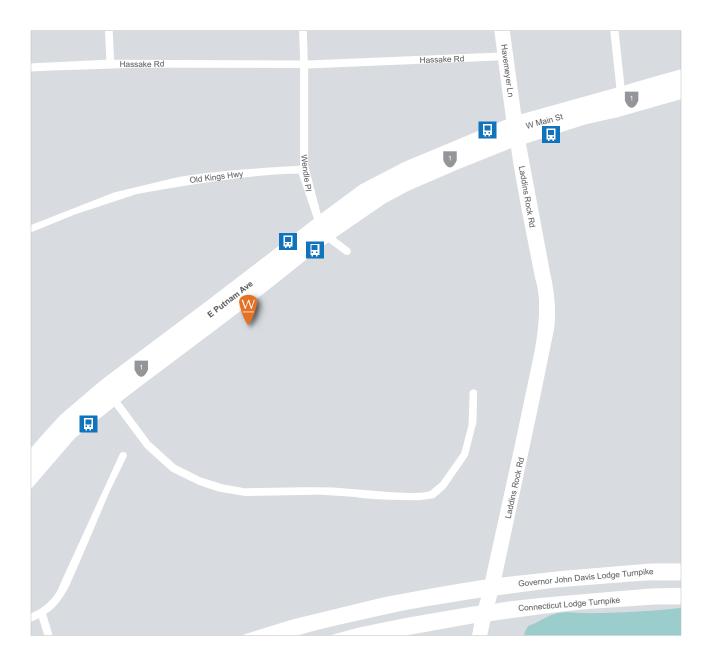

## withersworldwide

withersworldwide.com

Withers Bergman LLP, 1700 East Putnam Avenue, Suite 400, Greenwich, CT 06870-1366, USA, +1 203 302 4100

Our Greenwich office is easily located approximately one mile from I-95, exit 5. Take a right (southbound and northbound) at the light at the end of the exit ramp onto East Putnam Avenue. The driveway to 1700 is approximately one mile down on the right. Follow the drive to reach the open parking lot which faces the entrance to the building. There are five reserved parking spaces close to the building entrance for our visitors. Each is marked Withers Visitor Reserved. If those are not available park in any unmarked space.