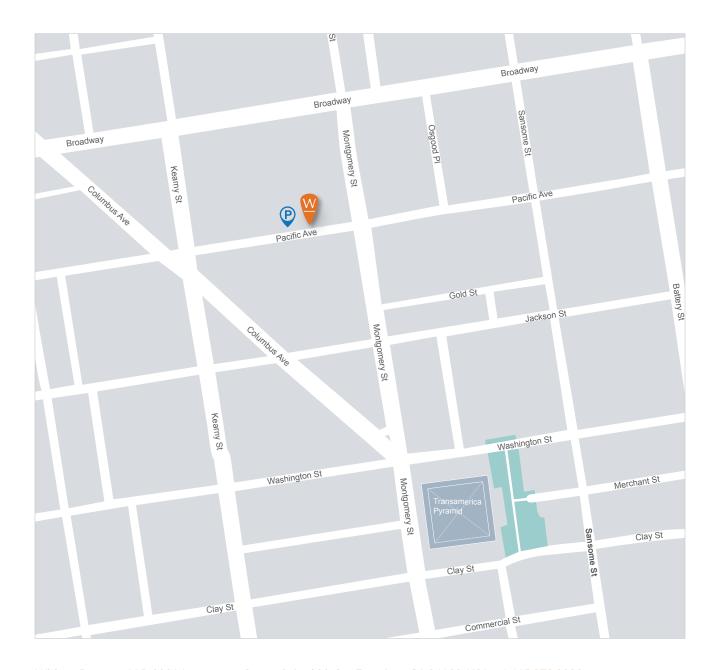

## Withers Bergman LLP, 909 Montgomery Street, Suite 300, San Francisco, CA 94133, USA, +1 415 872 3200

Our San Francisco office is located at 909 Montgomery Street in the historic Jackson Square area of the Financial district, one of the few finely preserved creative commercial districts in San Francisco. The building entrance is on Pacific Avenue, just to the left of the front door of Blue Bottle Coffee. If the entrance is locked, please call our main office line at +1 415 872-3200.

Parking: 909 Montgomery Street garage is a subterranean parking lot located at 520 Pacific Avenue. Garage hours are 7am-6pm (Monday to Friday).

Transport: Our office is within walking distance from both the Embarcadero and Montgomery Street BART and underground MUNI stations. The Montgomery Street BART and Muni stations are the most direct route. The office is also on the 12 Folsom/Pacific SFMTA bus line (Inbound to Jackson and Van Ness), which can be accessed from the Drumm and California bus stop after exiting Embarcadero Station.