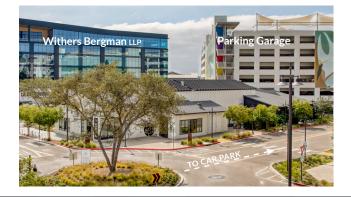

Driving: From the I-5, exit Del Mar Heights Road (Exit 34) and travel east. Turn right at the second stop light, Paseo Place. Follow the access road to the traffic circle where you will veer right. The parking garage is on the left. After you park and exit the parking structure, our office building is the first one ahead on the right and our office is located on the third floor. When using GPS, it may be helpful to use the address for the parking structure: 12845 Paseo Village Way, San Diego, CA 92130.

Parking: Parking is available at One Paseo in the seven story parking structure adjacent to our office building. We will validate visitors' parking tickets; please bring your ticket to our office reception.